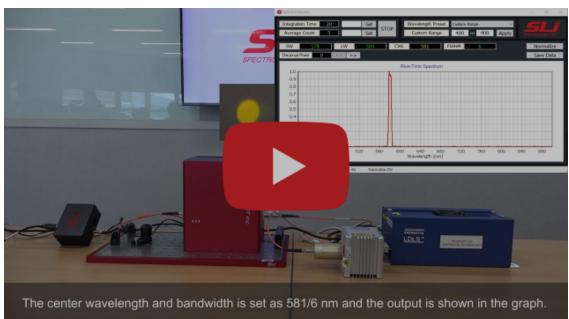

## Flexible Wavelength Selector Poly Demo Video with Energetiq Laser-Driven Light Source (LDLS™)

In this demonstration video, we use Energetiq's Laser-Driven Light Source (LDLS™) EQ-99X to test the performance of our Flexible Wavelength Selector Poly. A single model of FWS Auto Poly can cover a wavelength range of at least ~500 nm. Our FWS is compatible with any type of broadband lamp or supercontinuum sources.