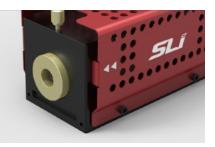

# Flexible Wavelength Selector Poly demo video with supercontinuum laser

The Flexible Wavelength Selector (FWS) Auto is a tunable filter that utilizes

TwinFilm™ technology to provide a simple software control (scanning or setting) of
the center wavelength and the bandwidth via a USB connector. The center
wavelength tuning range can be as wide as around ~500 nm or as narrow as ~50 nm
depending on the specific model. The bandwidth can be adjusted from around 2 to
16 nm also depending on the specific model. A "laser version" model is also available
for laser-only sources for a cost-efficient alternative.