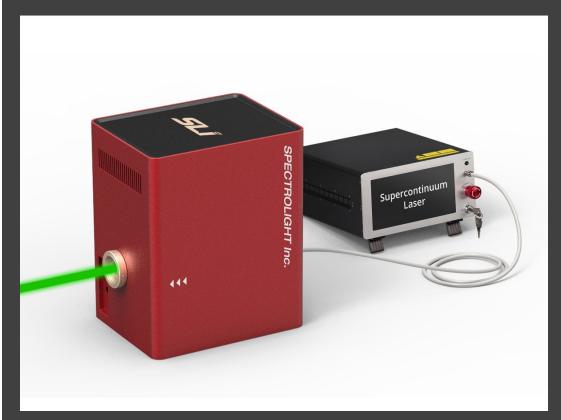

#### Flexible Wavelength Selectors for Broadband Sources

Spectrolight's Flexible Wavelength Selector tunable filters can be paired with various broadband sources (supercontinuum lasers, broadband lamps, LEDs, etc.) to be used as a tunable source.

# Flexible Wavelength Selector Poly demo video with supercontinuum laser

The Flexible Wavelength Selector (FWS) Auto is a tunable filter that utilizes

TwinFilm™ technology to provide a simple software control (scanning or setting) of
the center wavelength and the bandwidth via a USB connector. The center
wavelength tuning range can be as wide as around ~500 nm or as narrow as ~50 nm
depending on the specific model. The bandwidth can be adjusted from around 2 to
16 nm also depending on the specific model. A "laser version" model is also available
for laser-only sources for a cost-efficient alternative.