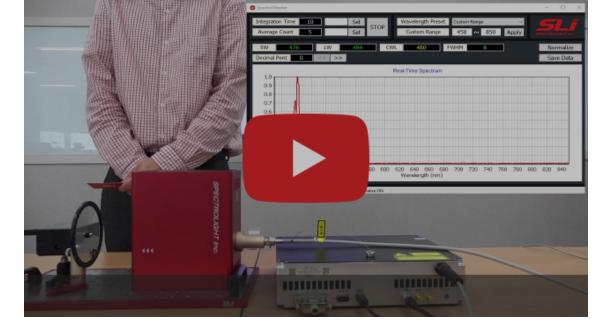

# Flexible Wavelength Selector Poly demo video with supercontinuum laser

The Flexible Wavelength Selector (FWS) Auto is a tunable filter that utilizes

TwinFilm™ technology to provide a simple software control (scanning or setting) of
the center wavelength and the bandwidth via a USB connector. The center
wavelength tuning range can be as wide as around ~500 nm or as narrow as ~50 nm
depending on the specific model. The bandwidth can be adjusted from around 2 to
16 nm also depending on the specific model. A "laser version" model is also available
for laser-only sources for a cost-efficient alternative.