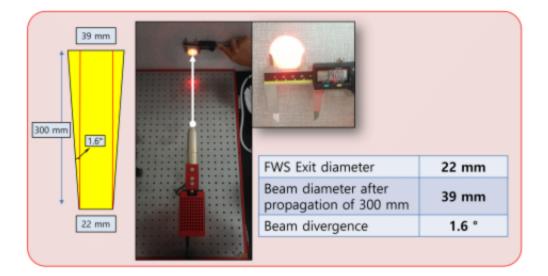

Application Guide - Output Collimation Solutions

An application guide for output collimation solutions using our Flexible Wavelength Selector (FWS) together with Mighty Light and fiber attachments.

View Details